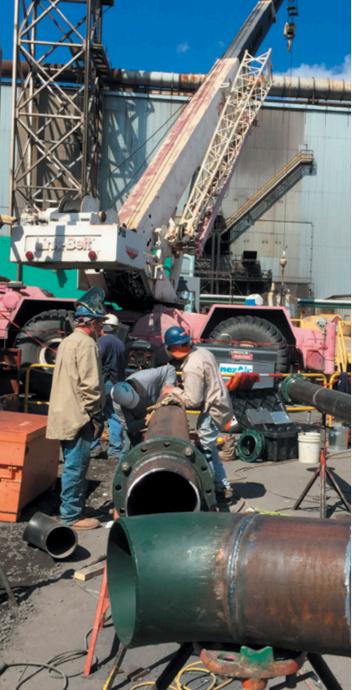

## SYSTEMS PLANT SERVICES WILL KEEP YOUR PLANT RUNNING!

TRENCHING AND

UNDERGROUND PIPING

On site piping

Structural steel

Prefabricated piping

Machine repair and

or refurbishing