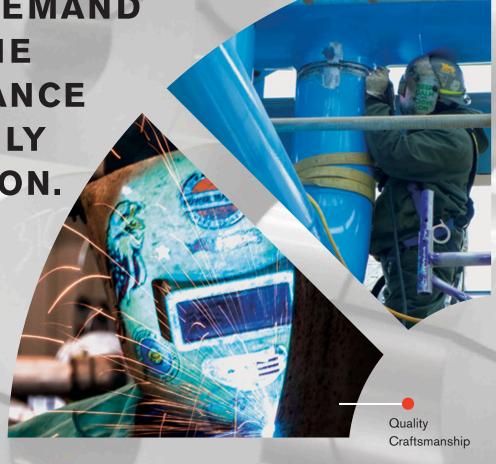

SHUTDOWNS OR BREAKDOWNS -

MACHINE INSTALLATION,

**REPAIR OR REFURBISHING** 

FACILITIES DEMAND
ROUTINE
MAINTENANCE
FOR DAILY
OPERATION.

Systems Plant Services currently provides plant maintenance to the following industries on a daily basis: