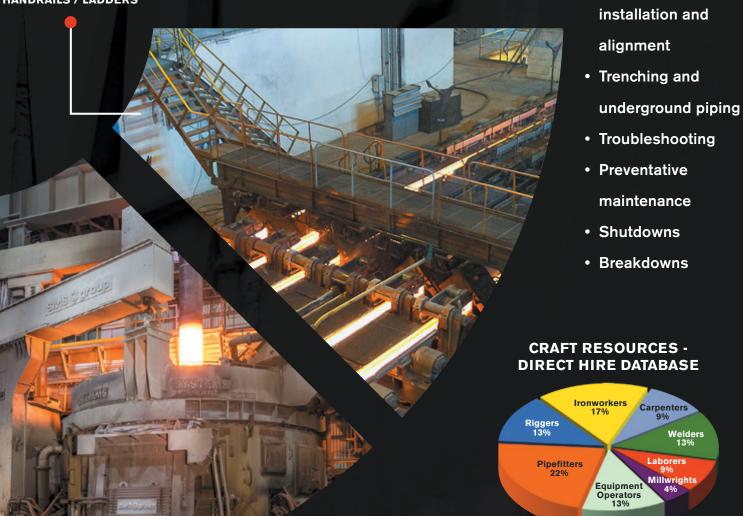

## SYSTEMS PLANT SERVICES WILL KEEP YOUR PLANT RUNNING!

TRENCHING AND

UNDERGROUND PIPING

On site piping

Structural steel

Prefabricated piping

Machine repair and

or refurbishing

• Fabrication, shop

Machine installation

Motor/gearbox

Welding

and field

Handrails

• Ladders

MAINTENANCE