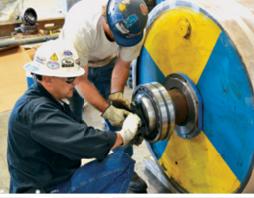

SHUTDOWNS OR BREAKDOWNS -

MACHINE INSTALLATION,

**REPAIR OR REFURBISHING** 

FACILITIES DEMAND
ROUTINE
MAINTENANCE
FOR DAILY
OPERATION.

Systems Plant Services currently provides plant maintenance to the following industries on a daily basis: