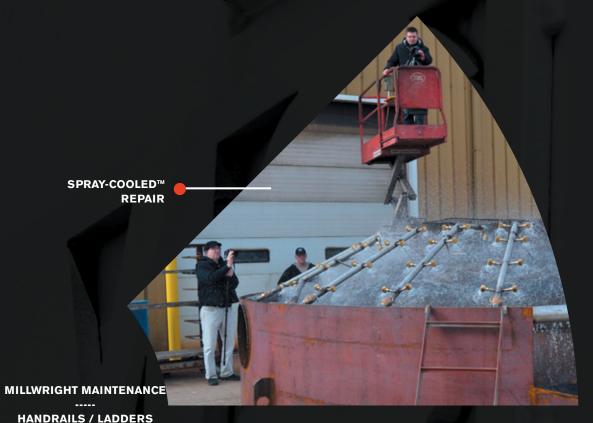

• Fabrication, shop

Machine installation

Motor/gearbox

Welding

and field

Handrails

• Ladders

MAINTENANCE